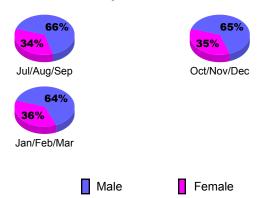

| -1                                | -1                               | -1                               |
| Oct/Nov/Dec | 0                          | 0                             | 0                                 | 0                                | 1                                |
| Jan/Feb/Mar | 1                          | 2                             | -4                                | -2                               | -5                               |
| Totals      | 1                          | 2                             | -5                                | -3                               | -5                               |





## YTD Status Quo Clubs 2009-2010







## **Gender Comparison 2009-2010**

Oct/Nov/Dec

Jan/Feb/Mar

Previous Year