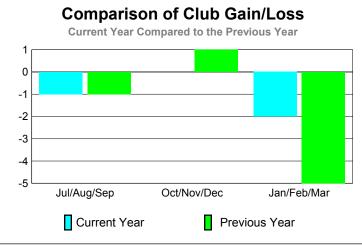

0 -20

-40

-60

-80

Jul/Aug/Sep

Current Year

GMT: Doctor DATUK K NAGARATNA Location: PHILIPPINES GMT CA: 5

|             |                            | Cl                            | LUBS                              |                                  |                                  |
|-------------|----------------------------|-------------------------------|-----------------------------------|----------------------------------|----------------------------------|
|             | <u>Club</u> Results        |                               |                                   |                                  | <u>Clubs</u>                     |
|             | 2009-2010                  |                               |                                   |                                  | 2008-2009                        |
| Month       | New<br>Club<br><u>Goal</u> | Actual<br>New<br><u>Clubs</u> | Actual<br>Dropped<br><u>Clubs</u> | Gain/<br>Loss of<br><u>Clubs</u> | Gain/<br>Loss of<br><u>Clubs</u> |
| Jul/Aug/Sep | 0                          | 0                             | -1                                | -1                               | -1                               |
| Oct/Nov/Dec | 0                          | 0                             | 0                                 | 0                                | 1                                |
| Jan/Feb/Mar | 1                          | 2                             | -4                                | -2                               | -5                               |
| Totals      | 1                          | 2                             | -5                                | -3                               | -5                               |