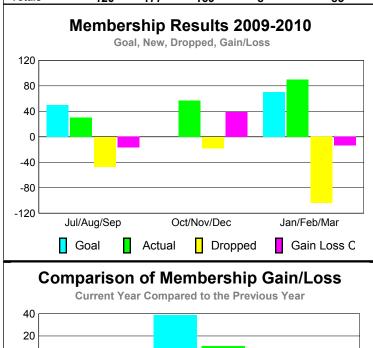

0 -20

-40

-60

-80

Jul/Aug/Sep

Current Year

GMT: Doctor DATUK K NAGARATNA Location: PHILIPPINES GMT CA: 5

|             |                            | Cl                            | LUBS                              |                                  |                                  |
|-------------|----------------------------|-------------------------------|-----------------------------------|----------------------------------|----------------------------------|
|             | <u>Club</u> Results        |                               |                                   |                                  | <u>Clubs</u>                     |
|             | 2009-2010                  |                               |                                   |                                  | 2008-2009                        |
| Month       | New<br>Club<br><u>Goal</u> | Actual<br>New<br><u>Clubs</u> | Actual<br>Dropped<br><u>Clubs</u> | Gain/<br>Loss of<br><u>Clubs</u> | Gain/<br>Loss of<br><u>Clubs</u> |
| Jul/Aug/Sep | 0                          | 0                             | -1                                | -1                               | -1                               |
| Oct/Nov/Dec | 0                          | 0                             | 0                                 | 0                                | 1                                |
| Jan/Feb/Mar | 1                          | 2                             | -4                                | -2                               | -5                               |
| Totals      | 1                          | 2                             | -5                                | -3                               | -5                               |