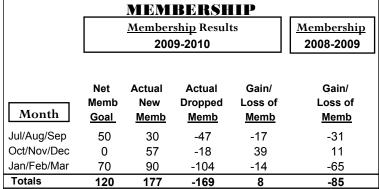

0 -20

-40

-60

-80

Jul/Aug/Sep

Current Year

GMT: Doctor DATUK K NAGARATNA Location: PHILIPPINES GMT CA: 5

|             |                            | Cl                            | LUBS                              |                                  |                                  |
|-------------|----------------------------|-------------------------------|-----------------------------------|----------------------------------|----------------------------------|
|             | <u>Club</u> Results        |                               |                                   |                                  | <u>Clubs</u>                     |
|             | 2009-2010                  |                               |                                   |                                  | 2008-2009                        |
| Month       | New<br>Club<br><u>Goal</u> | Actual<br>New<br><u>Clubs</u> | Actual<br>Dropped<br><u>Clubs</u> | Gain/<br>Loss of<br><u>Clubs</u> | Gain/<br>Loss of<br><u>Clubs</u> |
| Jul/Aug/Sep | 0                          | 0                             | -1                                | -1                               | -1                               |
| Oct/Nov/Dec | 0                          | 0                             | 0                                 | 0                                | 1                                |
| Jan/Feb/Mar | 1                          | 2                             | -4                                | -2                               | -5                               |
| Totals      | 1                          | 2                             | -5                                | -3                               | -5                               |