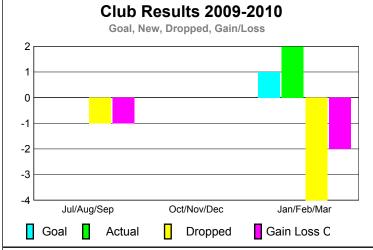

0 -20

-40

-60

-80

Jul/Aug/Sep

Current Year

GMT: Doctor DATUK K NAGARATNA Location: PHILIPPINES GMT CA: 5

|             |                            | Cl                            | LUBS                              |                                  |                                  |
|-------------|----------------------------|-------------------------------|-----------------------------------|----------------------------------|----------------------------------|
|             | <u>Club</u> Results        |                               |                                   |                                  | <u>Clubs</u>                     |
|             | 2009-2010                  |                               |                                   |                                  | 2008-2009                        |
| Month       | New<br>Club<br><u>Goal</u> | Actual<br>New<br><u>Clubs</u> | Actual<br>Dropped<br><u>Clubs</u> | Gain/<br>Loss of<br><u>Clubs</u> | Gain/<br>Loss of<br><u>Clubs</u> |
| Jul/Aug/Sep | 0                          | 0                             | -1                                | -1                               | -1                               |
| Oct/Nov/Dec | 0                          | 0                             | 0                                 | 0                                | 1                                |
| Jan/Feb/Mar | 1                          | 2                             | -4                                | -2                               | -5                               |
| Totals      | 1                          | 2                             | -5                                | -3                               | -5                               |