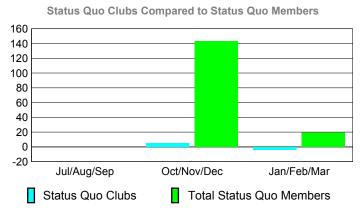

r>Loss of<br><u>Clubs</u> |
| Jul/Aug/Sep | 0                          | 0                             | -1                                | -1                               | -1                               |
| Oct/Nov/Dec | 0                          | 0                             | 0                                 | 0                                | 1                                |
| Jan/Feb/Mar | 1                          | 2                             | -4                                | -2                               | -5                               |
| Totals      | 1                          | 2                             | -5                                | -3                               | -5                               |





## YTD Status Quo Clubs 2009-2010







## **Gender Comparison 2009-2010**

Oct/Nov/Dec

Jan/Feb/Mar

Previous Year